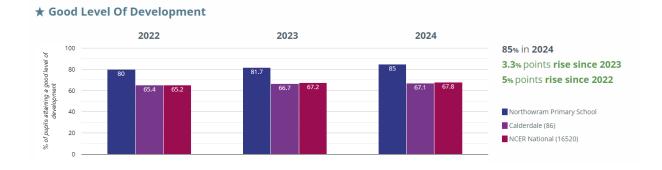

## Northowram Primary School Attainment 2023/2024

## **Early Years Foundation Stage**





## Phonics (Year 1)





KS2 Results

| Subject    | 2021/2022 (%    | 2022/2023(%     | 2023/2024(%     | National        | Gap (=/-)  |
|------------|-----------------|-----------------|-----------------|-----------------|------------|
|            | reaching        | reaching        | reaching        | (2023/2024) (%  | between    |
|            | expected level) | expected level) | expected level) | reaching        | school and |
|            | Northowram      | Northowram      | Northowram      | expected level) | national % |
| Reading    | 83.3            | 82.5            | 90              | 74              | + 17       |
| Writing    | 76.7            | 77.2            | 77              | 72              | + 5        |
| Maths      | 76.7            | 77.2            | 83