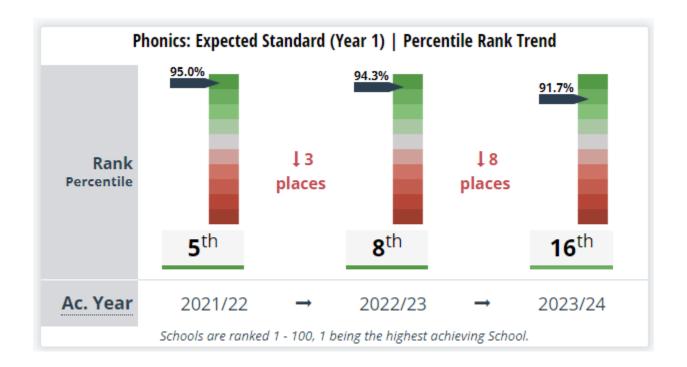

## Phonics (Year 1)

KS2 Results

| Subject    | 2021/2022 (%    | 2022/2023(%     | 2023/2024(%     | National        | Gap (=/-)  |
|------------|-----------------|-----------------|-----------------|-----------------|------------|
|            | reaching        | reaching        | reaching        | (2023/2024) (%  | between    |
|            | expected level) | expected level) | expected level) | reaching        | school and |
|            | Northowram      | Northowram      | Northowram      | expected level) | national % |
| Reading    | 83.3            | 82.5            | 90              | 74              | + 17       |
| Writing    | 76.7            | 77.2            | 77              | 72              | + 5        |
| Maths      | 76.7            | 77.2            | 83              | 73              | + 10       |
| SPAG       | 77              | 79              | 80              | 72              | + 8        |
| R/W/M      | 65              | 68.4            | 72              | 61              | +11        |
| (combined) |                 |                 |                 |                 |            |