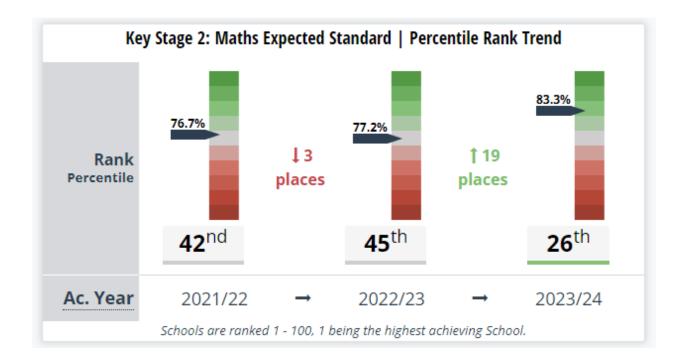

## Phonics (Year 1)

KS2 Results

| Subject    | 2021/2022 (%    | 2022/2023(%     | 2023/2024(%     | National        | Gap (=/-)  |
|------------|-----------------|-----------------|-----------------|-----------------|------------|
|            | reaching        | reaching        | reaching        | (2023/2024) (%  | between    |
|            | expected level) | expected level) | expected level) | reaching        | school and |
|            | Northowram      | Northowram      | Northowram      | expected level) | national % |
| Reading    | 83.3            | 82.5            | 90              | 74              | + 17       |
| Writing    | 76.7            | 77.2            | 77              | 72              | + 5        |
| Maths      | 76.7            | 77.2            | 83              | 73              | + 10       |
| SPAG       | 77              | 79              | 80              | 72              | + 8        |
| R/W/M      | 65              | 68.4            | 72              | 61              | +11        |
| (combined) |                 |                 |                 |                 |            |