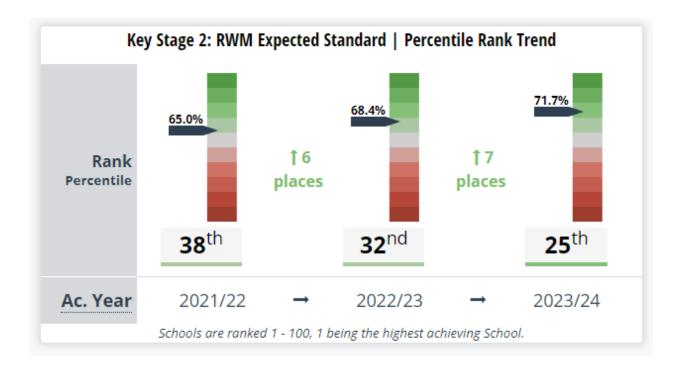

## Phonics (Year 1)

KS2 Results

| Subject    | 2021/2022 (%    | 2022/2023(%     | 2023/2024(%     | National        | Gap (=/-)  |
|------------|-----------------|-----------------|-----------------|-----------------|------------|
|            | reaching        | reaching        | reaching        | (2023/2024) (%  | between    |
|            | expected level) | expected level) | expected level) | reaching        | school and |
|            | Northowram      | Northowram      | Northowram      | expected level) | national % |
| Reading    | 83.3            | 82.5            | 90              | 74              | + 17       |
| Writing    | 76.7            | 77.2            | 77              | 72              | + 5        |
| Maths      | 76.7            | 77.2            | 83              | 73              | + 10       |
| SPAG       | 77              | 79              | 80              | 72              | + 8        |
| R/W/M      | 65              | 68.4            | 72              | 61              | +11        |
| (combined) |                 |                 |                 |                 |            |