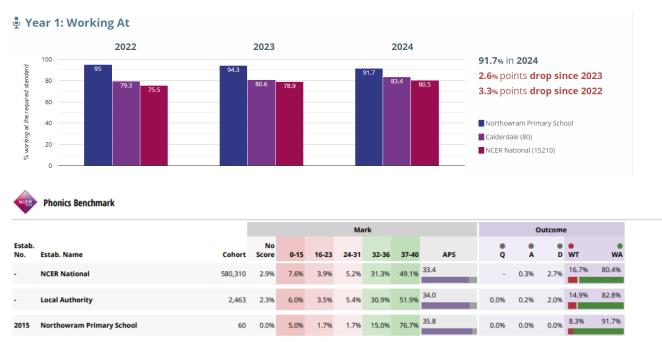

## Phonics (Year 1)

KS2 Results

| Subject    | 2021/2022 (%    | 2022/2023(%     | 2023/2024(%     | National        | Gap (=/-)  |
|------------|-----------------|-----------------|-----------------|-----------------|------------|
|            | reaching        | reaching        | reaching        | (2023/2024) (%  | between    |
|            | expected level) | expected level) | expected level) | reaching        | school and |
|            | Northowram      | Northowram      | Northowram      | expected level) | national % |
| Reading    | 83.3            | 82.5            | 90              | 74              | + 17       |
| Writing    | 76.7            | 77.2            | 77              | 72              | + 5        |
| Maths      | 76.7            | 77.2            | 83              | 73              | + 10       |
| SPAG       | 77              | 79              | 80              | 72              | + 8        |
| R/W/M      | 65              | 68.4            | 72              | 61              | +11        |
| (combined) |                 |                 |                 |                 |            |