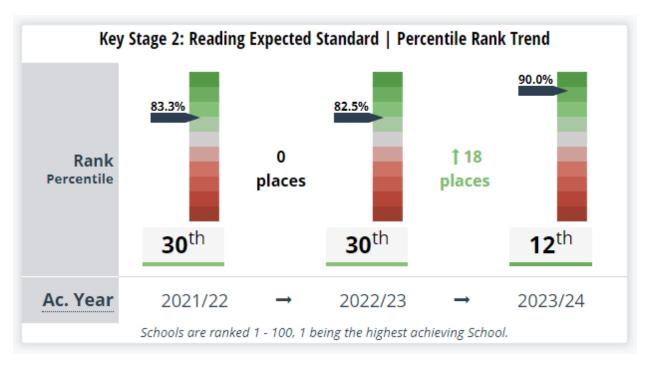

## Phonics (Year 1)

KS2 Results

| Subject    | 2021/2022 (%    | 2022/2023(%     | 2023/2024(%     | National        | Gap (=/-)  |
|------------|-----------------|-----------------|-----------------|-----------------|------------|
|            | reaching        | reaching        | reaching        | (2023/2024) (%  | between    |
|            | expected level) | expected level) | expected level) | reaching        | school and |
|            | Northowram      | Northowram      | Northowram      | expected level) | national % |
| Reading    | 83.3            | 82.5            | 90              | 74              | + 17       |
| Writing    | 76.7            | 77.2            | 77              | 72              | + 5        |
| Maths      | 76.7            | 77.2            | 83              | 73              | + 10       |
| SPAG       | 77              | 79              | 80              | 72              | + 8        |
| R/W/M      | 65              | 68.4            | 72              | 61              | +11        |
| (combined) |                 |                 |                 |                 |            |