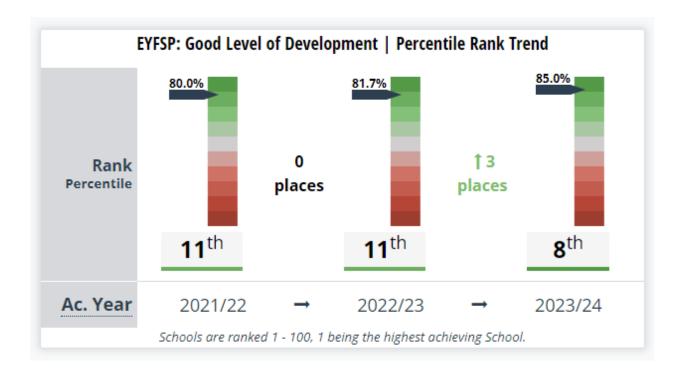

## Northowram Primary School Attainment 2023/2024

## **Early Years Foundation Stage**





## Phonics (Year 1)





KS2 Results

| Subject    | 2021/2022 (%    | 2022/2023(%     | 2023/2024(%     | National        | Gap (=/-)  |
|------------|-----------------|-----------------|-----------------|-----------------|------------|
|            | reaching        | reaching        | reaching        | (2023/2024) (%  | between    |
|            | expected level) | expected level) | expected level) | reaching        | school and |
|            | Northowram      | Northowram      | Northowram      | expected level) | national % |
| Reading    | 83.3            | 82.5            | 90              | 74              | + 17       |
| Writing    | 76.7            | 77.2            | 77              | 72              | + 5        |
| Maths      | 76.7            | 77.2            | 83