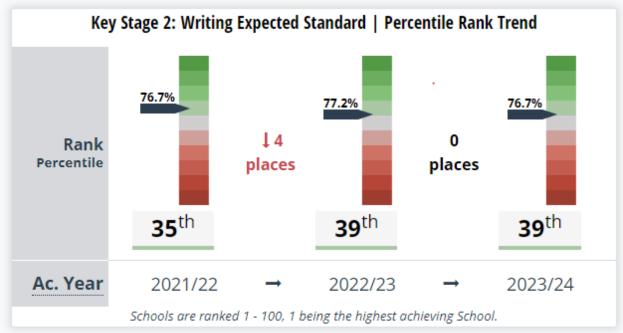

## Phonics (Year 1)

KS2 Results

| Subject    | 2021/2022 (%    | 2022/2023(%     | 2023/2024(%     | National        | Gap (=/-)  |
|------------|-----------------|-----------------|-----------------|-----------------|------------|
|            | reaching        | reaching        | reaching        | (2023/2024) (%  | between    |
|            | expected level) | expected level) | expected level) | reaching        | school and |
|            | Northowram      | Northowram      | Northowram      | expected level) | national % |
| Reading    | 83.3            | 82.5            | 90              | 74              | + 17       |
| Writing    | 76.7            | 77.2            | 77              | 72              | + 5        |
| Maths      | 76.7            | 77.2            | 83              | 73              | + 10       |
| SPAG       | 77              | 79              | 80              | 72              | + 8        |
| R/W/M      | 65              | 68.4            | 72              | 61              | +11        |
| (combined) |                 |                 |                 |                 |            |